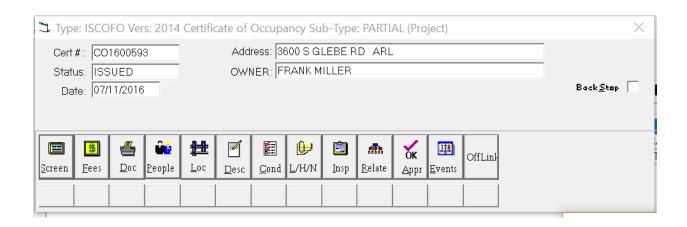

| N         |                 |                         |          |
| Summary fo | r 'TITLE' = Plumbing Permit (9 d | etail rec | ords)           |                         |          |
|            |                                  |           |                 | TOTAL COUNT             | 9        |
|            |                                  |           |                 | Grand Total             | 23       |

Tuesday, April 14, 2020 Page 15 of 15



Case Transferred by:

No Violation Found (Y/N):

Emergency?

Next Inspection Date: 06/07/2019

Last Inspection Date: \_\_/\_\_/\_

Ticketed: \_\_/\_/\_

Comply by: 06/22/2019

Closed: \_\_/\_/\_

Entered By: RFREEMAN

>

Site Plan #: 346

Dilapidated Property:

Call first?

Call Complaintant after Inspection?

Variance #:

<