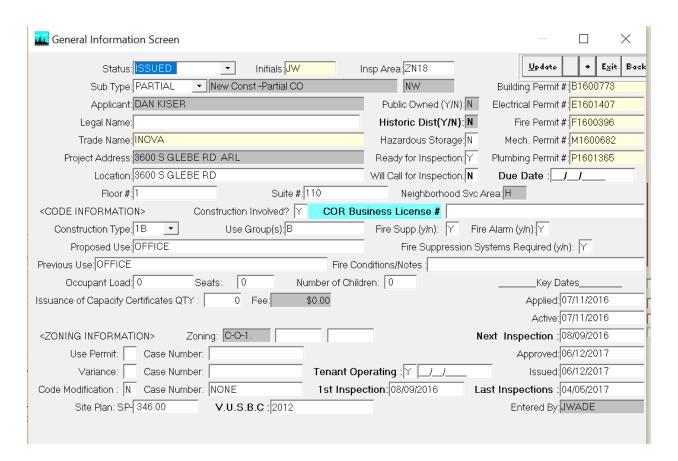

| N         |                 |                         |          |
| Summary fo | r 'TITLE' = Plumbing Permit (9 d | etail rec | ords)           |                         |          |
|            |                                  |           |                 | TOTAL COUNT             | 9        |
|            |                                  |           |                 | Grand Total             | 23       |

Tuesday, April 14, 2020 Page 15 of 15



Case Transferred by:

No Violation Found (Y/N):

Emergency?

Next Inspection Date: 06/07/2019

Last Inspection Date: \_\_/\_\_/\_

Ticketed: \_\_/\_/\_

Comply by: 06/22/2019

Closed: \_\_/\_/\_

Entered By: RFREEMAN

>

Site Plan #: 346

Dilapidated Property:

Call first?

Call Complaintant after Inspection?

Variance #:

<