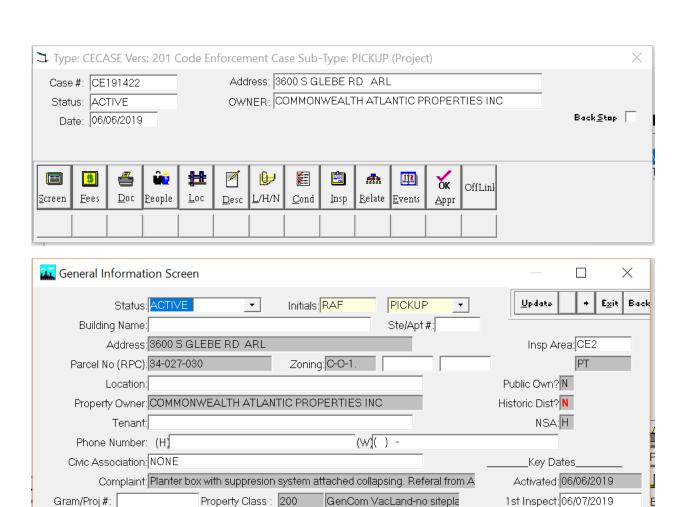

|                 |                         |          |
| P1903341   | 10/15/2019 04/12/2020 EXPIRED    | RES       | 3650 S GLEBE RD | 1 GAS KITCHEN APPLIANCE | \$101.54 |
|            |                                  |           |                 | SUITE 1047              |          |
| R          | R: Final Plumbing                | N         |                 |                         |          |
| Summary fo | r 'TITLE' = Plumbing Permit (9 d | etail rec | ords)           |                         |          |
|            |                                  |           |                 | TOTAL COUNT             | 9        |
|            |                                  |           |                 | Grand Total             | 23       |

Tuesday, April 14, 2020 Page 15 of 15



Case Transferred by:

No Violation Found (Y/N):

Emergency?

Next Inspection Date: 06/07/2019

Last Inspection Date: \_\_/\_\_/\_

Ticketed: \_\_/\_/\_

Comply by: 06/22/2019

Closed: \_\_/\_/\_

Entered By: RFREEMAN

>

Site Plan #: 346

Dilapidated Property:

Call first?

Call Complaintant after Inspection?

Variance #:

<