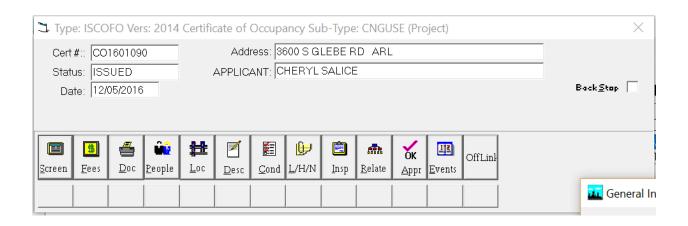

| N         |                 |                         |          |
| Summary fo | r 'TITLE' = Plumbing Permit (9 d | etail rec | ords)           |                         |          |
|            |                                  |           |                 | TOTAL COUNT             | 9        |
|            |                                  |           |                 | Grand Total             | 23       |

Tuesday, April 14, 2020 Page 15 of 15



Case Transferred by:

No Violation Found (Y/N):

Emergency?

Next Inspection Date: 06/07/2019

Last Inspection Date: \_\_/\_\_/\_

Ticketed: \_\_/\_/\_

Comply by: 06/22/2019

Closed: \_\_/\_/\_

Entered By: RFREEMAN

>

Site Plan #: 346

Dilapidated Property:

Call first?

Call Complaintant after Inspection?

Variance #:

<