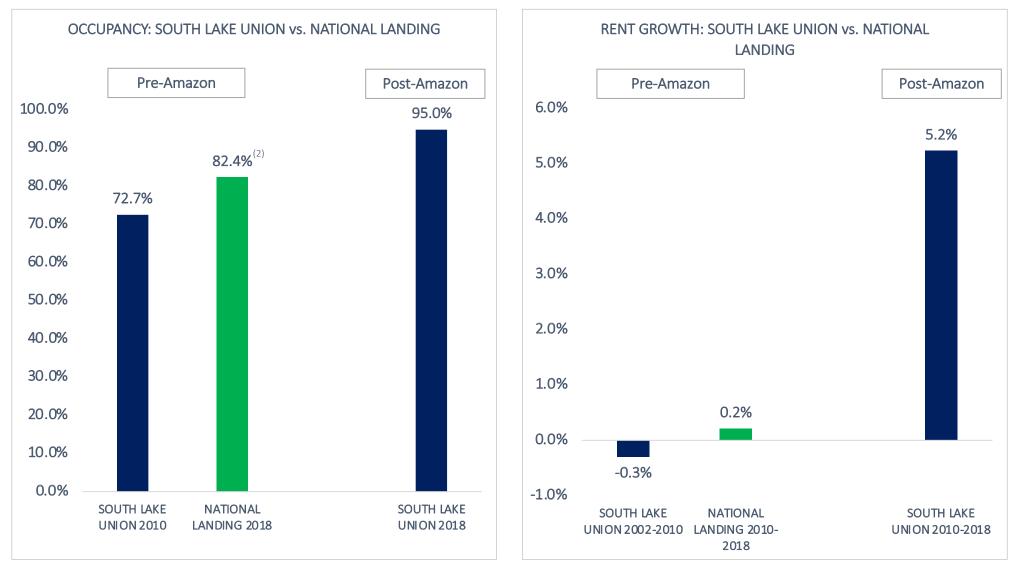

#### NATIONAL LANDING | MARKET IMPACT

SOUTH LAKE UNION BEFORE AMAZON HAD SIMILAR OFFICE FUNDAMENTALS TO NATIONAL LANDING TODAY

#### IN SEATTLE, SOUTH LAKE UNION WAS A SLOW GROWTH MARKET LIKE NATIONAL LANDING BEFORE AMAZON ARRIVED OCCUPANCY IMPROVED AND RENT GROWTH SWITCHED FROM NEGATIVE TO POSITIVE AS AMAZON EXPANDED THEIR CAMPUS