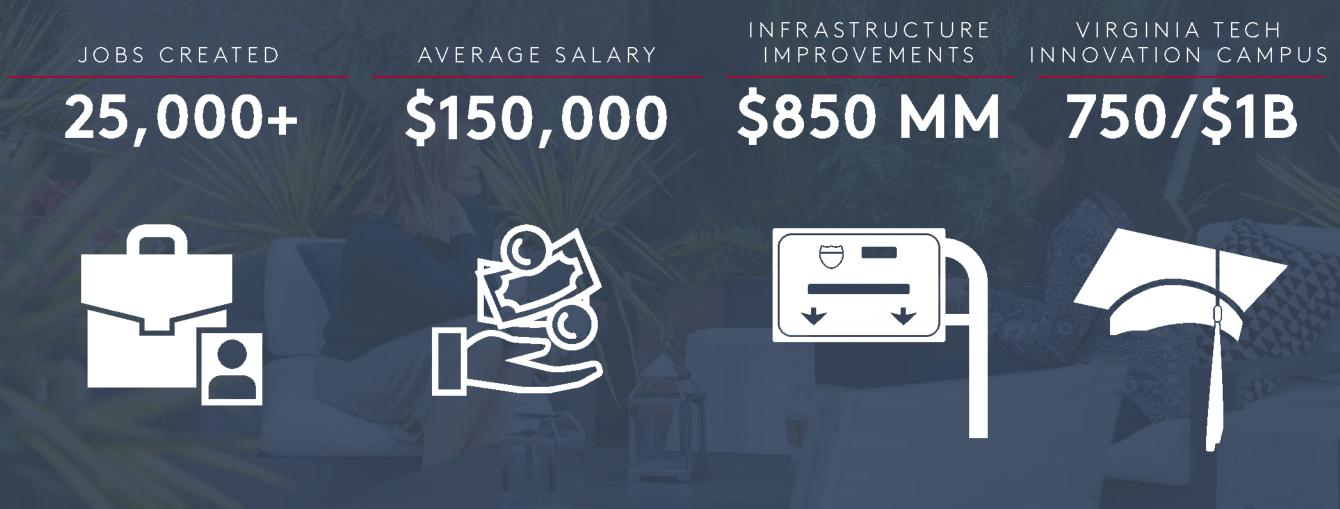

#### NATIONAL LANDING | INNOVATION HUB

Virginia Tech plans to build a \$1 billion graduate campus in Alexandria focused on innovation, part of the higher education offerings the state offered the company.