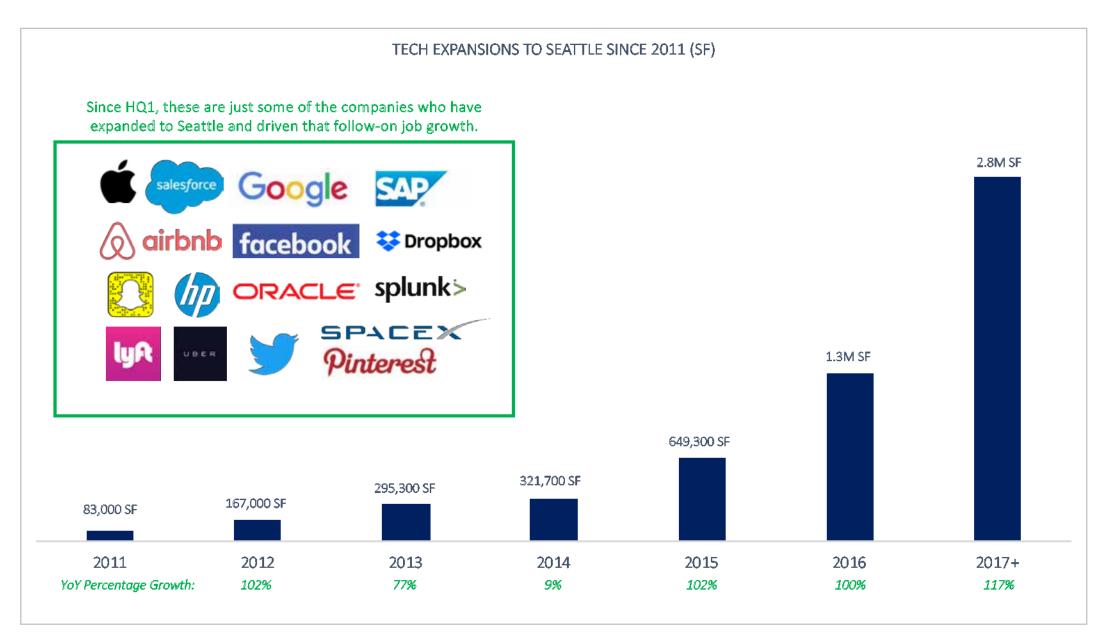

#### NATIONAL LANDING | MARKET IMPACT

HQ1 DROVE JOB GROWTH BEYOND AMAZON ALONE -- IT BROUGHT OTHER HIGH-TECH COMPANIES INTO THE MARKET