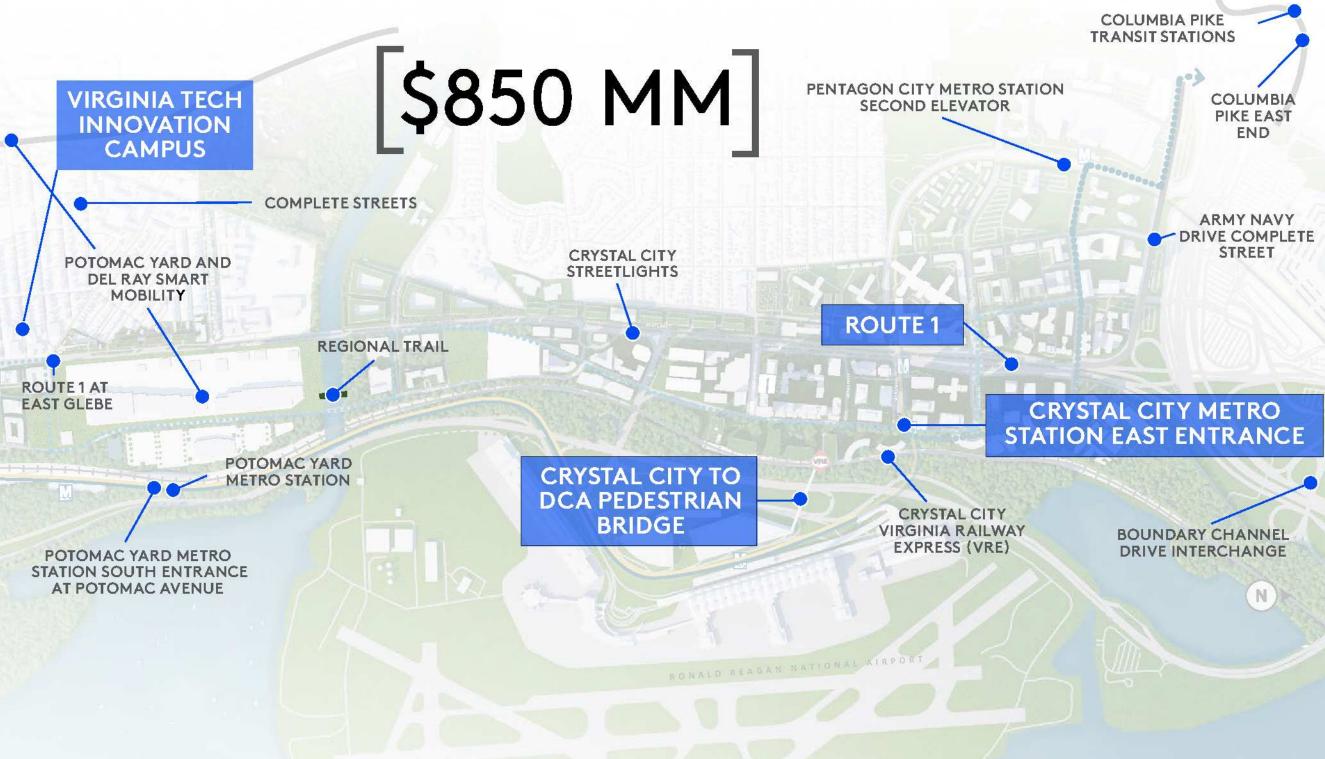

#### NATIONAL LANDING | PROPOSED INFRASTRUCTURE PROJECTS

NATIONAL LANDING | CONNECTOR BRIDGE TO DCA

#### NATIONAL LANDING | INNOVATION HUB

Virginia Tech plans to build a \$1 billion graduate campus in Alexandria focused on innovation, part of the higher education offerings the state offered the company.