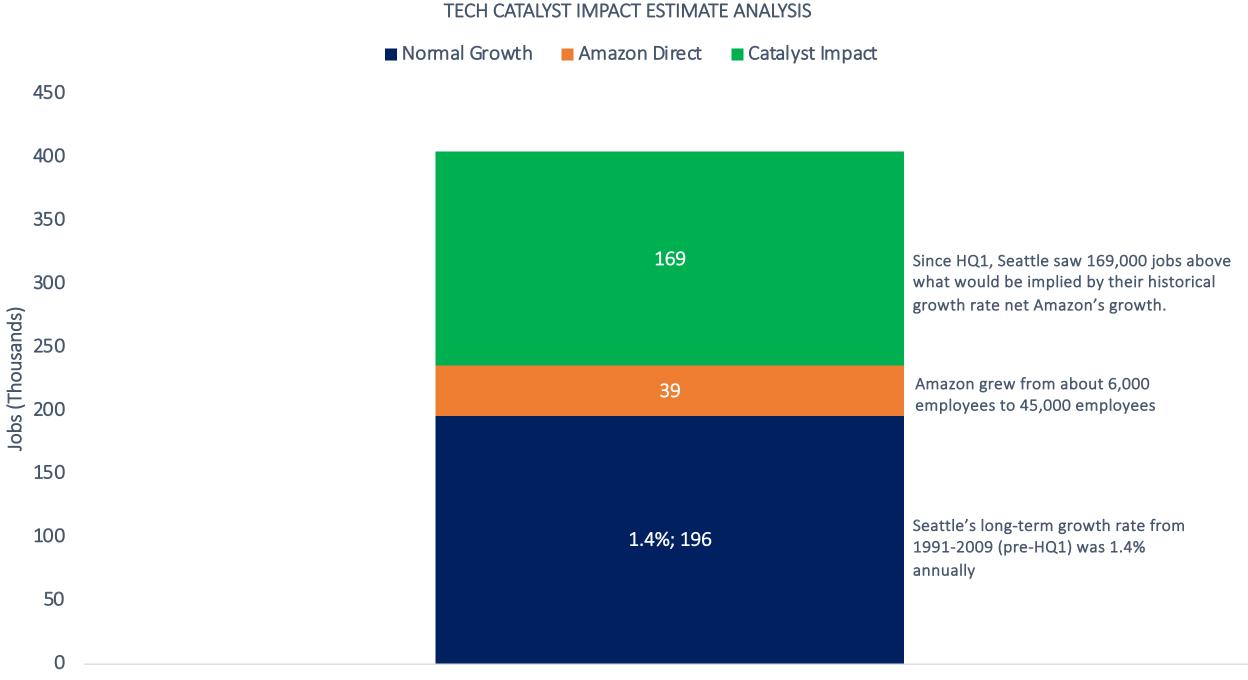

#### NATIONAL LANDING | MARKET IMPACT

Seattle 2010-2018

#### NATIONAL LANDING | MARKET IMPACT

HQ1 DROVE JOB GROWTH BEYOND AMAZON ALONE -- IT BROUGHT OTHER HIGH-TECH COMPANIES INTO THE MARKET