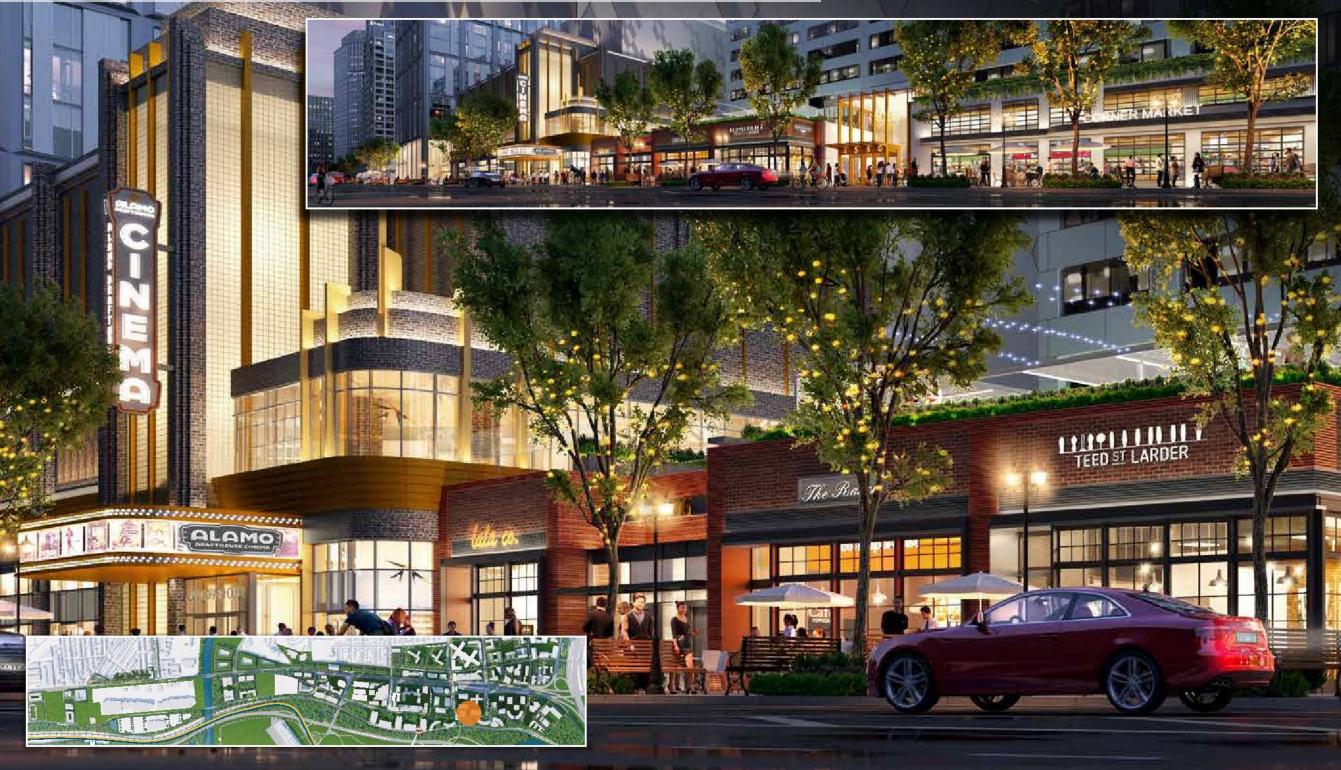

market conditions.

#### NATIONAL LANDING | RULEBREAKERS

National Landing was planned and developed at a time when the philosophy of creating special places wasn't as prevalent as it is today. HERE ARE A FEW PLANNING **"RULE BREAKERS"** YOU WOULDN'T SEE IF IT WERE DEVELOPED TODAY:



METRO ENTRANCE FACES A WALL AND IS UPHILL FROM THE MAIN STREET SECOND METRO ENTRANCE ON CRYSTAL DRIVE

#### NATIONAL LANDING | RULEBREAKERS



BUILDINGS FEATURE SUBURBAN SETBACKS AND LANDSCAPING, ISOLATING THEM FROM THE STREET

NEW DEVELOPMENT AND INTERVENTIONS (DINING IN THE PARK) ENGAGE THE STREET

#### NATIONAL LANDING | RULEBREAKERS



RETAIL IS ONE-SIDED WITH "MISSING TEETH" IN THE STREETSCAPE "MISSING TEETH" FILLED IN WITH RETAIL AND BUILDING ENTRANCES

#### NATIONAL LANDING | CENTRAL DISTRICT RETAIL





#### NATIONAL LANDING | 2300 CRYSTAL DRIVE





#### NATIONAL LANDING | MARKET IMPACT



Seattle 2010-2018

#### NATIONAL LANDING | MARKET IMPACT

HQ1 DROVE JOB GROWTH BEYOND AMAZON ALONE -- IT BROUGHT OTHER HIGH-TECH COMPANIES INTO THE MARKET



#### NATIONAL LANDING | MARKET IMPACT

SOUTH LAKE UNION BEFORE AMAZON HAD SIMILAR OFFICE FUNDAMENTALS TO NATIONAL LANDING TODAY

#### IN SEATTLE, SOUTH LAKE UNION WAS A SLOW GROWTH MARKET LIKE NATIONAL LANDING BEFORE AMAZON ARRIVED OCCUPANCY IMPROVED AND RENT GROWTH SWITCHED FROM NEGATIVE TO POSITIVE AS AMAZON EXPANDED THEIR CAMPUS



Source: JLL Research for all except as noted above, 2018 reflects Q1 statistics

(1) National Landing was previously known as Crystal City

(2) National Landing 2018 Occupancy is based on Q3 2018 JBGS Portfolio (