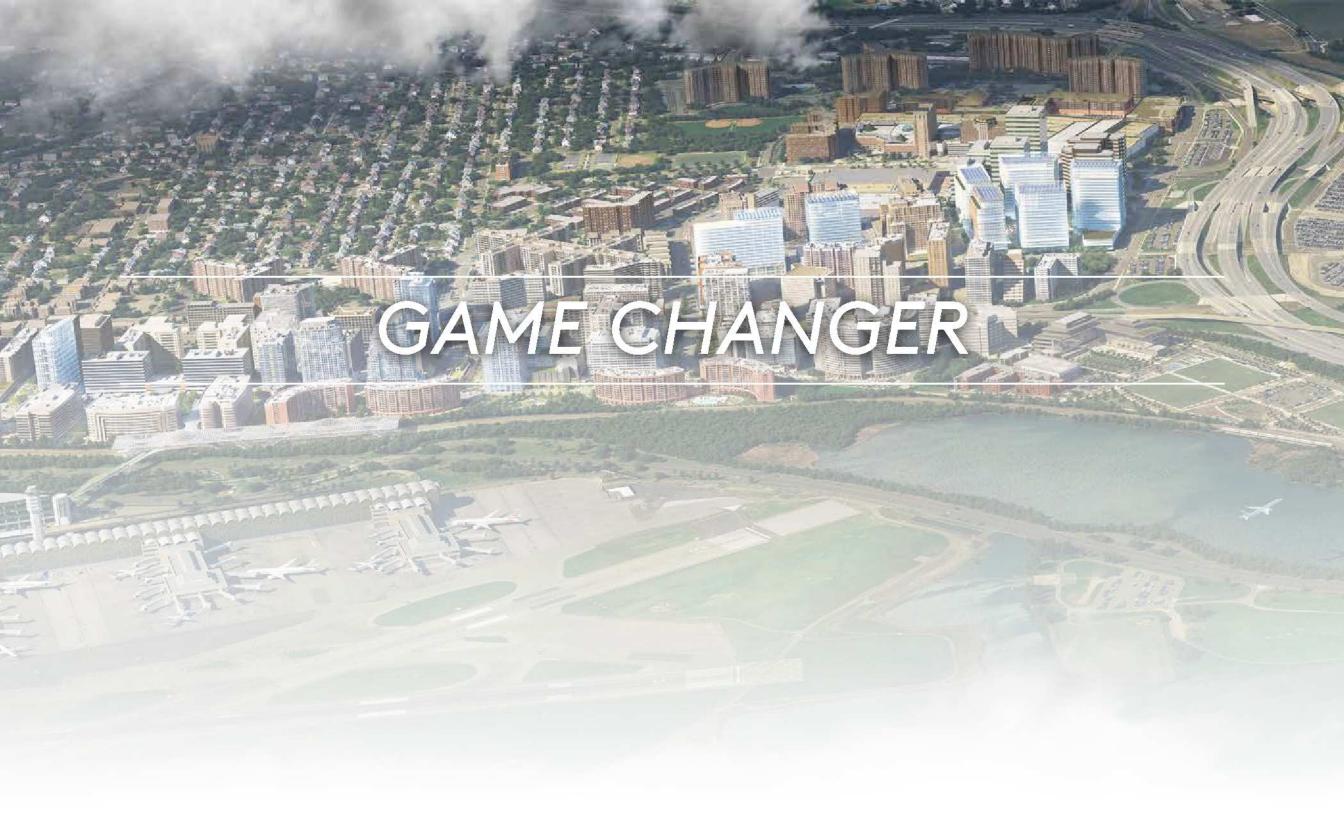

#### NATIONAL LANDING | PATH OF **GROWTH**

- 1 241 18<sup>™</sup>, 1800 S. BELL, 1770 CRYSTAL IMMEDIATE OCCUPANCY
  - 500,000 SF

- **2** METROPOLITAN PARK 2021-2025
  - 2.0MM SF

- **3** PEN PLACE 2023-2027
  - 2.1 MM SF

Illustrative National Landing (North District)

late 1

and a state of