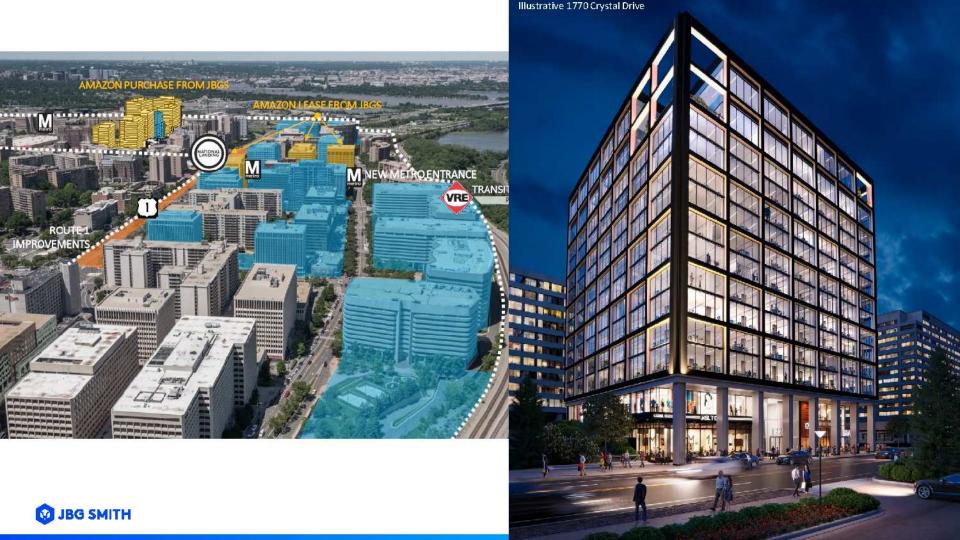

#### NATIONAL LANDING | PATH OF **GROWTH**

- 1 241 18<sup>™</sup>, 1800 S. BELL, 1770 CRYSTAL IMMEDIATE OCCUPANCY
  - 500,000 SF

- **2** METROPOLITAN PARK 2021-2025
  - 2.0MM SF

- **3** PEN PLACE 2023-2027
  - 2.1 MM SF

#### NATIONAL LANDING | PROPOSED INFRASTRUCTURE PROJECTS

NATIONAL LANDING | CONNECTOR BRIDGE TO DCA

#### NATIONAL LANDING | CRYSTAL DRIVE METRO ACCESS

M