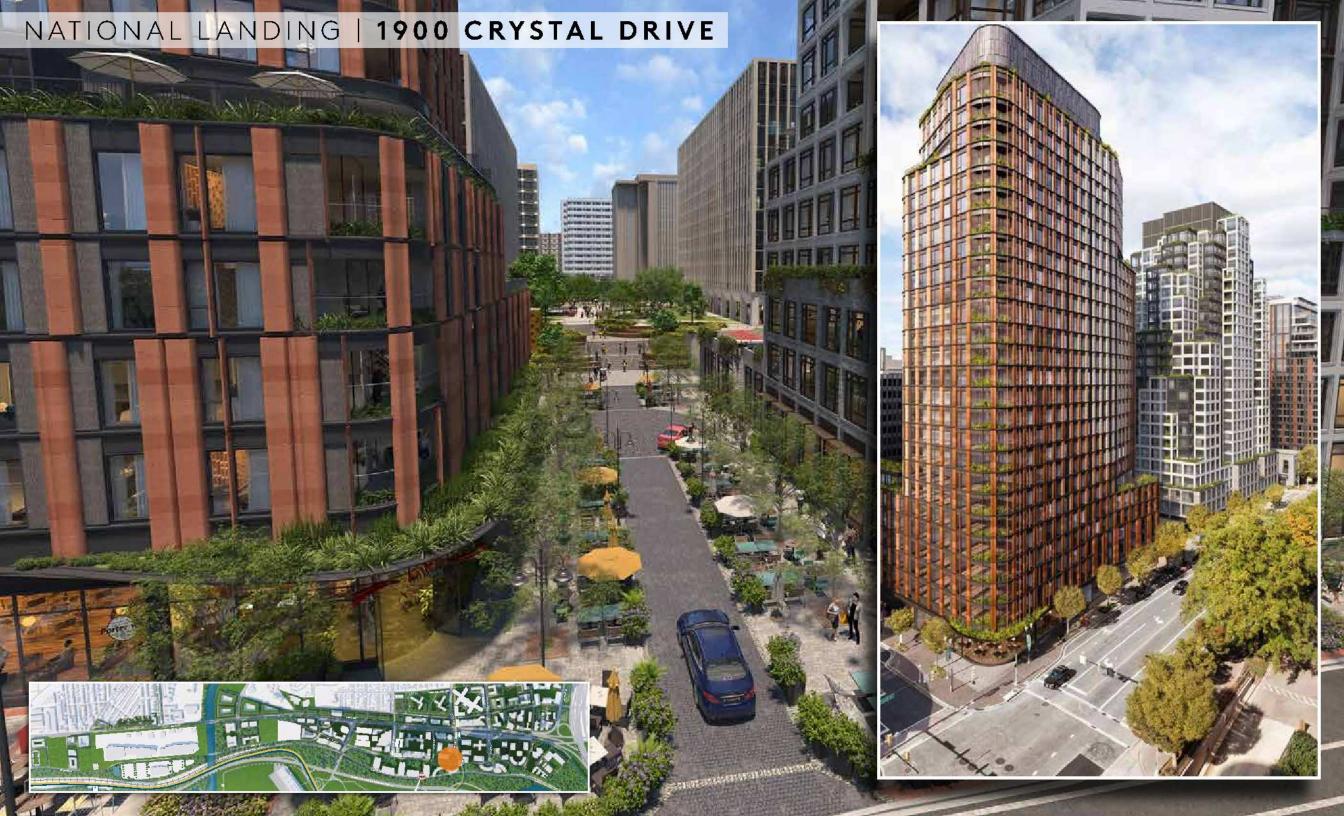

arket conditions.

#### NATIONAL LANDING | RULEBREAKERS

National Landing was planned and developed at a time when the philosophy of creating special places wasn't as prevalent as it is today. HERE ARE A FEW PLANNING **"RULE BREAKERS"** YOU WOULDN'T SEE IF IT WERE DEVELOPED TODAY:



METRO ENTRANCE FACES A WALL AND IS UPHILL FROM THE MAIN STREET SECOND METRO ENTRANCE ON CRYSTAL DRIVE

#### NATIONAL LANDING | RULEBREAKERS



BUILDINGS FEATURE SUBURBAN SETBACKS AND LANDSCAPING, ISOLATING THEM FROM THE STREET

NEW DEVELOPMENT AND INTERVENTIONS (DINING IN THE PARK) ENGAGE THE STREET

#### NATIONAL LANDING | RULEBREAKERS



RETAIL IS ONE-SIDED WITH "MISSING TEETH" IN THE STREETSCAPE "MISSING TEETH" FILLED IN WITH RETAIL AND BUILDING ENTRANCES

#### NATIONAL LANDING | CENTRAL DISTRICT RETAIL





#### NATIONAL LANDING | 2300 CRYSTAL DRIVE





#### NATIONAL LANDING | MARKET IMPACT



Seattle 2010-2018

#### NATIONAL LANDING | MARKET IMPACT

HQ1 DROVE JOB GROWTH BEYOND AMAZON ALONE -- IT BROUGHT OTHER HIGH-TECH COMPANIES INTO THE MARKET



#### NATIONAL LANDING | MARKET IMPACT

SOUTH LAKE UNION BEFORE AMAZON HAD SIMILAR OFFICE FUNDAMENTALS TO NATIONAL LANDING TODAY

#### IN SEATTLE, SOUTH LAKE UNION WAS A SLOW GROWTH MARKET LIKE NATIONAL LANDING BEFORE AMAZON ARRIVED OCCUPANCY IMPROVED AND RENT GROWTH SWITCHED FROM NEGATIVE TO POSITIVE AS AMAZON EXPANDED THEIR CAMPUS



Source: JLL Research for all except as noted above, 2018 reflects Q1 statistics

(1) National Landing was previously known as Crystal City

(2) National Landing 2018 Occupancy is based on Q3 2018 JBGS Portfolio (ma