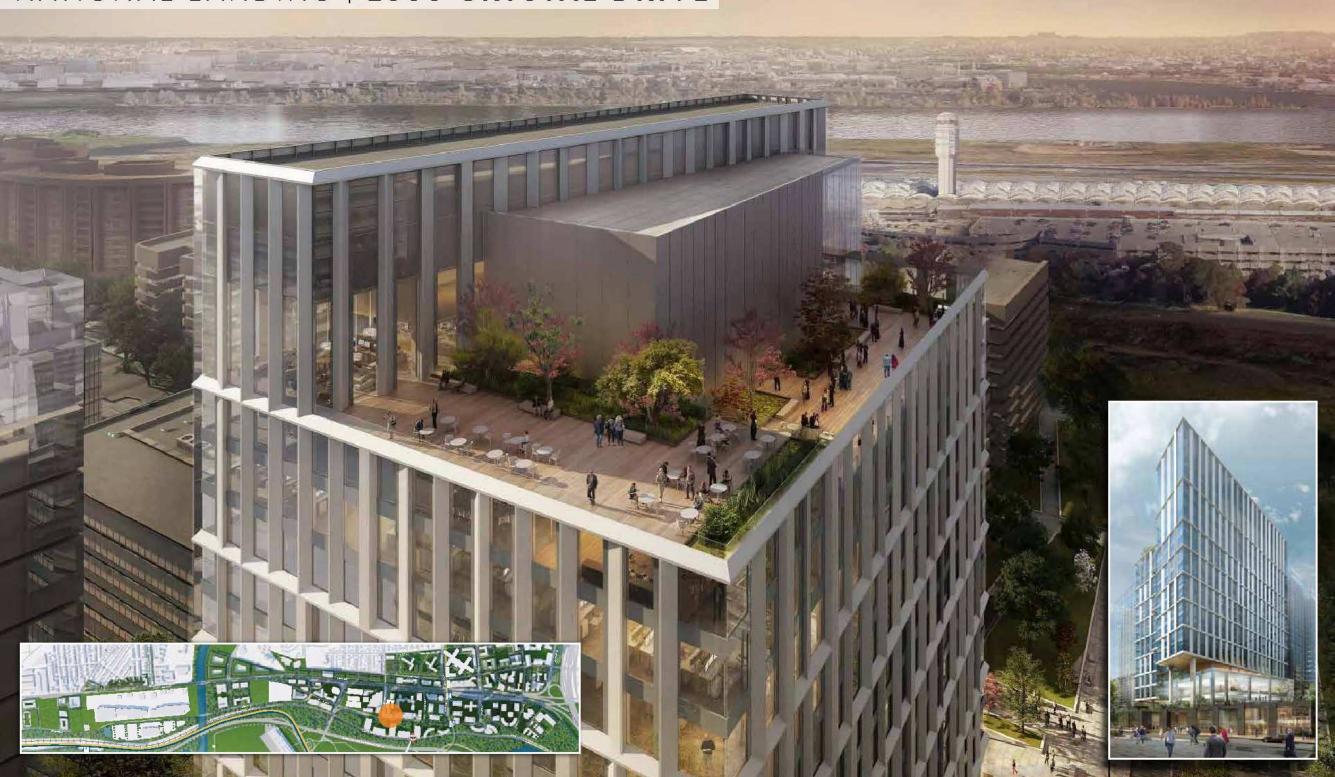

EBREAKERS

National Landing was planned and developed at a time when the philosophy of creating special places wasn't as prevalent as it is today. HERE ARE A FEW PLANNING **"RULE BREAKERS"** YOU WOULDN'T SEE IF IT WERE DEVELOPED TODAY:



METRO ENTRANCE FACES A WALL AND IS UPHILL FROM THE MAIN STREET SECOND METRO ENTRANCE ON CRYSTAL DRIVE

#### NATIONAL LANDING | RULEBREAKERS



BUILDINGS FEATURE SUBURBAN SETBACKS AND LANDSCAPING, ISOLATING THEM FROM THE STREET

NEW DEVELOPMENT AND INTERVENTIONS (DINING IN THE PARK) ENGAGE THE STREET

#### NATIONAL LANDING | RULEBREAKERS



RETAIL IS ONE-SIDED WITH "MISSING TEETH" IN THE STREETSCAPE "MISSING TEETH" FILLED IN WITH RETAIL AND BUILDING ENTRANCES

#### NATIONAL LANDING | CENTRAL DISTRICT RETAIL





#### NATIONAL LANDING | 2300 CRYSTAL DRIVE





#### NATIONAL LANDING | MARKET IMPACT



Seattle 2010-2018

#### NATIONAL LANDING | MARKET IMPACT

HQ1 DROVE JOB GROWTH BEYOND AMAZON ALONE -- IT BROUGHT OTHER HIGH-TECH COMPANIES INTO THE MARKET



#### NATIONAL LANDING | MARKET IMPACT

SOUTH LAKE UNION BEFORE AMAZON HAD SIMILAR OFFICE FUNDAMENTALS TO NATIONAL LANDING TODAY

#### IN SEATTLE, SOUTH LAKE UNION WAS A SLOW GROWTH MARKET LIKE NATIONAL LANDING BEFORE AMAZON ARRIVED OCCUPANCY IMPROVED AND RENT GROWTH SWITCHED FROM NEGATIVE TO POSITIVE AS AMAZON EXPANDED THEIR CAMPUS



Source: JLL Research for all except as noted above, 2018 reflects Q1 statistics

(1) National Landing was previously known as Crystal City

(2) National Landing 2018 Occupancy is based on Q3 2018 JBGS Portfolio (market is at 79%)