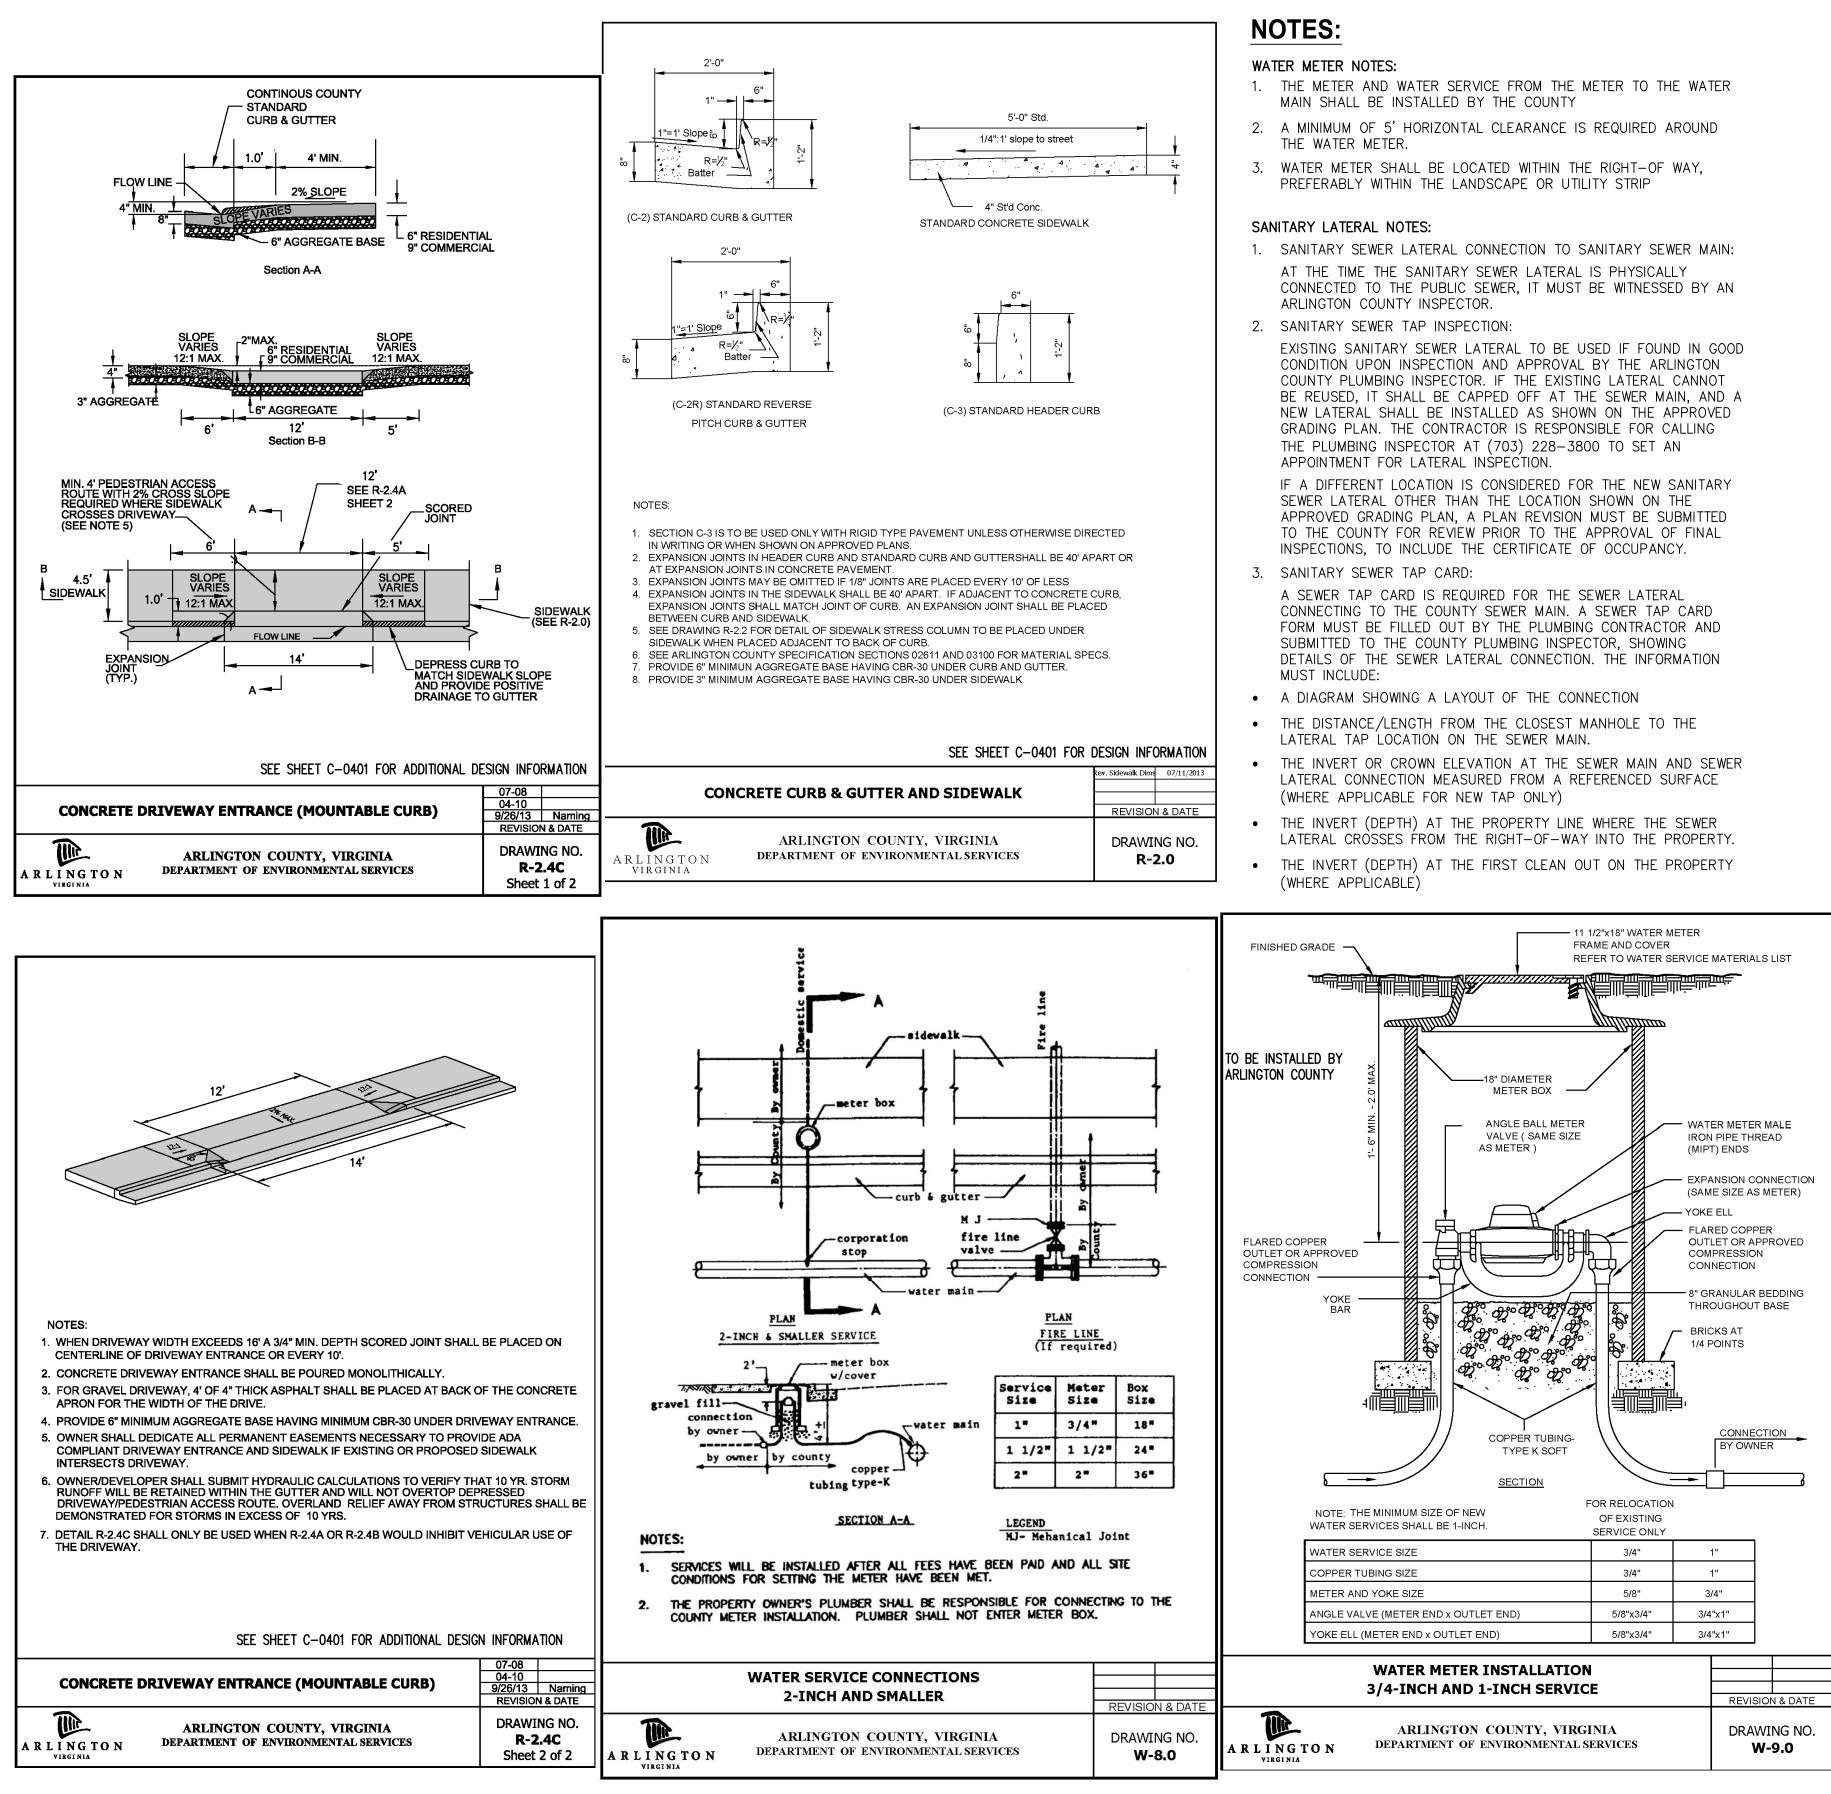

| SEE SHEET C-0401 FOR ADDITIONAL DES                 | IGN INFORMATION                                     |                              |                                                                  |
|-----------------------------------------------------|-----------------------------------------------------|------------------------------|------------------------------------------------------------------|
| CONCRETE DRIVEWAY ENTRANCE (MOUNTABLE CURB)         | 07-08<br>04-10<br>9/26/13 Naming<br>REVISION & DATE |                              | WATER SERVICE CONNECTIONS<br>2-INCH AND SMALLER                  |
| A R L I N G T O N<br>VIRGI NIA<br>A R L I N G T O N | DRAWING NO.<br><b>R-2.4C</b><br>Sheet 2 of 2        | A R L I N G TO N<br>VIRGINIA | ARLINGTON COUNTY, VIRGINIA<br>DEPARTMENT OF ENVIRONMENTAL SERVIC |

## THE PROPERTY OF R.A. PHILLIPS 4219/4221 LORCOM LANE, ARLINGTON, VIRGINIA 22207 **GRADING PLAN**

| 0401 For I | DESIGN INFO        | RMATION                     |  |  |  |
|------------|--------------------|-----------------------------|--|--|--|
|            | Rev. Sidewalk Dims | 07/11/2013                  |  |  |  |
|            |                    |                             |  |  |  |
|            | REVISION           | & DATE                      |  |  |  |
|            | DRAWIN             | DRAWING NO.<br><b>R-2.0</b> |  |  |  |