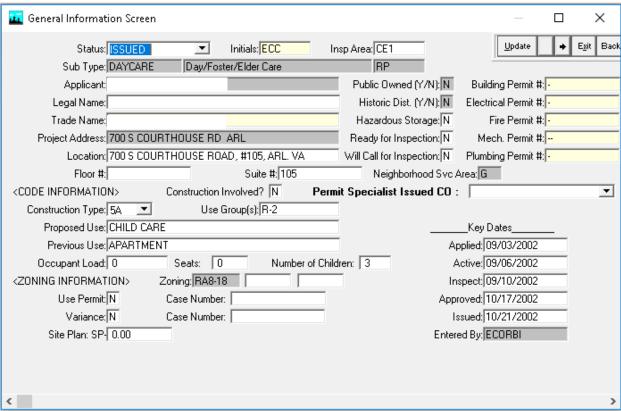

### ARLINGTON COUNTY, VIRGINIA DEPARTMENT OF COMMUNITY AFFAIRS – ZONING SECTION CERTIFICATE OF OCCUPANCY

N 30080

| Permission is hereby granted to                                                                                                                                                                                             | Lucina R.                                      |                             | December 20                                                                                                                | , 19_85_       |
|-----------------------------------------------------------------------------------------------------------------------------------------------------------------------------------------------------------------------------|------------------------------------------------|-----------------------------|----------------------------------------------------------------------------------------------------------------------------|----------------|
| to use #211 to be used for the following purposes: _                                                                                                                                                                        | to a district district and a                   |                             | S. Courthouse Road                                                                                                         |                |
| Zone RAS-18 Use Gp.  THIS CERTIFICATE DOES NOT TAKE THE PLACE OF ANY LICE BY LAW, NOR DOES IT AUTHORIZE THE USE OF BOI MACHINERY, OR ANY SIGNS. ANY CHANGE IN THE USE OR THIS BUILDING OR LAND SHALL REQUIRE A NEW CERTIFIC | ENSE REQUIRED<br>LERS, MOTORS,<br>OCCUPANCY OF | THE BUILD COMPLIES DINANCES | S.F./person: Floor load DING OR THE PROPOSED USE OF THE BUTTON OF LAW AND OF AND REGULATIONS.  CAFFO, Zoning Administrator | ILDING OR LAND |

## ARLINGTON COUNTY, VIRGINIA DEPARTMENT OF COMMUNITY AFFAIRS - ZONING SECTION CERTIFICATE OF OCCUPANCY

Na 43496

| Permission is hereby granted to                                                                                                                                                                                                                        |                 | ARLINGTON, VA., ——<br>I. Taylor                                                                                                            | February 7,             | , 19_89     |  |  |
|--------------------------------------------------------------------------------------------------------------------------------------------------------------------------------------------------------------------------------------------------------|-----------------|--------------------------------------------------------------------------------------------------------------------------------------------|-------------------------|-------------|--|--|
| to use #415                                                                                                                                                                                                                                            | of the building | ng located at700 S                                                                                                                         | . Courthouse Rd.        |             |  |  |
| to be used for the following purposes: —                                                                                                                                                                                                               | Child car       | e 3 children                                                                                                                               |                         |             |  |  |
| ZoneRA8-18Use GpR-2                                                                                                                                                                                                                                    | Fire Gr.:       | Occup. Load:                                                                                                                               | S.F./person: Floor load | Ibs./S.F.   |  |  |
| HIS CERTIFICATE DOES NOT TAKE THE PLACE OF ANY LICENSE REQUIRED<br>Y LAW, NOR DOES IT AUTHORIZE THE USE OF BOILERS, MOTORS,<br>IACHINERY, OR ANY SIGNS. ANY CHANGE IN THE USE OR OCCUPANCY OF<br>HIS BUILDING OR LAND SHALL REQUIRE A NEW CERTIFICATE. |                 | THE BUILDING OR THE PROPOSED USE OF THE BUILDING OR LAND COMPLIES WITH ALL PROVISIONS OF LAW AND OF ALL COUNTY ORDINANCES AND REGULATIONS. |                         |             |  |  |
|                                                                                                                                                                                                                                                        |                 | By Susana                                                                                                                                  | Zoning Administrator    | <del></del> |  |  |

# ARLINGTON COUNTY, VIRGINIA DEPT. OF COMMUNITY PLANNING, HEALTH & DEVELOPMENT CERTIFICATE OF OCCUPANCY

Nº 43921/

|                                                                                                                                                  |                                                                            | RLINGTON, VA., | June 12,                                                             | , 19_89 |  |
|--------------------------------------------------------------------------------------------------------------------------------------------------|----------------------------------------------------------------------------|----------------|----------------------------------------------------------------------|---------|--|
|                                                                                                                                                  | Michelle L. Taylor  700 S. Courthouse Rd. #113  Family day care 3 children |                |                                                                      |         |  |
| Zone Use Gp. R-2  THIS CERTIFICATE DOES NOT TAKE THE PLACE OF ANY LIC                                                                            |                                                                            |                | S.F./person: Floor load                                              |         |  |
| BY LAW, NOR DOES IT AUTHORIZE THE USE OF BOI MACHINERY, OR ANY SIGNS. ANY CHANGE IN THE USE OR THIS BUILDING OR LAND SHALL REQUIRE A NEW CERTIFI | LERS, MOTORS,<br>OCCUPANCY OF<br>CATE                                      | DINANCES       | WITH ALL PROVISIONS OF LAW AN AND REGULATIONS.  Zoning Administrator |         |  |

#### CERTIFICATE OF OCCUPANCY

Nº 10486

|                                                                                                                                                                         | ARLINGTON | , VA.,         | Ma    | y 2                        | , 1961                  |                |
|-------------------------------------------------------------------------------------------------------------------------------------------------------------------------|-----------|----------------|-------|----------------------------|-------------------------|----------------|
| Permission is hereby granted to SHAWNEE APA                                                                                                                             |           | u <b>r t</b> l | nouse | (Prestor<br>(George<br>Rd. | n C. Carut<br>A. Snell, | hers & Trustee |
| to be used for the following purposes: Apartmen                                                                                                                         | nt Reside | nce            | - Tot | al 85 U                    | nits                    |                |
| This certificate-does not take the place of any license                                                                                                                 | ZONE .    | RA             | 8-18  |                            |                         |                |
| required by law, nor does it authorize the use of boilers, motors, machinery, or any signs. Any change in the use or occupancy of this building or land shall require a |           |                |       |                            | NNEDY<br>MINISTRATOR    |                |
| new certificate.                                                                                                                                                        | Ву        |                |       | 10                         |                         |                |

#### CERTIFICATE OF OCCUPANCY

| Permission is hereby granted toMrs                                                                                                                                                                      | ARLINGTON, VA., November 9 , 19 76 |                                                                                                                                            |  |  |  |
|---------------------------------------------------------------------------------------------------------------------------------------------------------------------------------------------------------|------------------------------------|--------------------------------------------------------------------------------------------------------------------------------------------|--|--|--|
| to use                                                                                                                                                                                                  | of the building located at         |                                                                                                                                            |  |  |  |
| to be used for the following purposes: —                                                                                                                                                                | Foster Home for                    | I chill between ages                                                                                                                       |  |  |  |
|                                                                                                                                                                                                         | maximum 1 child                    |                                                                                                                                            |  |  |  |
|                                                                                                                                                                                                         |                                    | ZONERA_9_TB                                                                                                                                |  |  |  |
| THIS CERTIFICATE DOES NOT TAKE THE PLACE OF ANY LICE BY LAW, NOR DOES IT AUTHORIZE THE USE OF BOIL MACHINERY, OR ANY SIGNS. ANY CHANGE IN THE USE OR THIS BUILDING OR LAND SHALL REQUIRE A NEW CERTIFIC | LERS, MOTORS,<br>OCCUPANCY OF      | THE BUILDING OR THE PROPOSED USE OF THE BUILDING OR LAND COMPLIES WITH ALL PROVISIONS OF LAW AND OF ALL COUNTY ORDINANCES AND REGULATIONS. |  |  |  |
|                                                                                                                                                                                                         | Ву                                 | V. CAFFO, Zoning Administrator                                                                                                             |  |  |  |