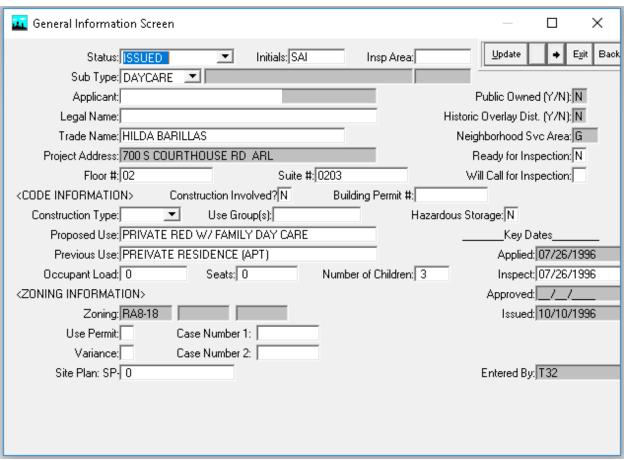

### ARLINGTON COUNTY, VIRGINIA DEPARTMENT OF COMMUNITY AFFAIRS – ZONING SECTION CERTIFICATE OF OCCUPANCY

N 30080

| Permission is hereby granted to                                                                                                                                                                                             | Lucina R.                                      |                             | December 20                                                                                                                | , 19_85_       |
|-----------------------------------------------------------------------------------------------------------------------------------------------------------------------------------------------------------------------------|------------------------------------------------|-----------------------------|----------------------------------------------------------------------------------------------------------------------------|----------------|
| to use #211 to be used for the following purposes: _                                                                                                                                                                        | to a district district and a                   |                             | S. Courthouse Road                                                                                                         |                |
| Zone RAS-18 Use Gp.  THIS CERTIFICATE DOES NOT TAKE THE PLACE OF ANY LICE BY LAW, NOR DOES IT AUTHORIZE THE USE OF BOI MACHINERY, OR ANY SIGNS. ANY CHANGE IN THE USE OR THIS BUILDING OR LAND SHALL REQUIRE A NEW CERTIFIC | ENSE REQUIRED<br>LERS, MOTORS,<br>OCCUPANCY OF | THE BUILD COMPLIES DINANCES | S.F./person: Floor load DING OR THE PROPOSED USE OF THE BUTTON OF LAW AND OF AND REGULATIONS.  CAFFO, Zoning Administrator | ILDING OR LAND |

## ARLINGTON COUNTY, VIRGINIA DEPARTMENT OF COMMUNITY AFFAIRS - ZONING SECTION CERTIFICATE OF OCCUPANCY

Na 43496

| Permission is hereby granted to                                                                                                                                                                                                                        |                 | ARLINGTON, VA., ——<br>I. Taylor                                                                                                            | February 7,             | , 19_89     |  |  |
|--------------------------------------------------------------------------------------------------------------------------------------------------------------------------------------------------------------------------------------------------------|-----------------|--------------------------------------------------------------------------------------------------------------------------------------------|-------------------------|-------------|--|--|
| to use #415                                                                                                                                                                                                                                            | of the building | ng located at700 S                                                                                                                         | . Courthouse Rd.        |             |  |  |
| to be used for the following purposes: —                                                                                                                                                                                                               | Child car       | e 3 children                                                                                                                               |                         |             |  |  |
| ZoneRA8-18Use GpR-2                                                                                                                                                                                                                                    | Fire Gr.:       | Occup. Load:                                                                                                                               | S.F./person: Floor load | Ibs./S.F.   |  |  |
| HIS CERTIFICATE DOES NOT TAKE THE PLACE OF ANY LICENSE REQUIRED<br>Y LAW, NOR DOES IT AUTHORIZE THE USE OF BOILERS, MOTORS,<br>IACHINERY, OR ANY SIGNS. ANY CHANGE IN THE USE OR OCCUPANCY OF<br>HIS BUILDING OR LAND SHALL REQUIRE A NEW CERTIFICATE. |                 | THE BUILDING OR THE PROPOSED USE OF THE BUILDING OR LAND COMPLIES WITH ALL PROVISIONS OF LAW AND OF ALL COUNTY ORDINANCES AND REGULATIONS. |                         |             |  |  |
|                                                                                                                                                                                                                                                        |                 | By Susana                                                                                                                                  | Zoning Administrator    | <del></del> |  |  |

# ARLINGTON COUNTY, VIRGINIA DEPT. OF COMMUNITY PLANNING, HEALTH & DEVELOPMENT CERTIFICATE OF OCCUPANCY

Nº 43921/

|                                                                                                                                                  |                                                                            | RLINGTON, VA., | June 12,                                                             | , 19_89 |  |
|--------------------------------------------------------------------------------------------------------------------------------------------------|----------------------------------------------------------------------------|----------------|----------------------------------------------------------------------|---------|--|
|                                                                                                                                                  | Michelle L. Taylor  700 S. Courthouse Rd. #113  Family day care 3 children |                |                                                                      |         |  |
| Zone Use Gp. R-2  THIS CERTIFICATE DOES NOT TAKE THE PLACE OF ANY LIC                                                                            |                                                                            |                | S.F./person: Floor load                                              |         |  |
| BY LAW, NOR DOES IT AUTHORIZE THE USE OF BOI MACHINERY, OR ANY SIGNS. ANY CHANGE IN THE USE OR THIS BUILDING OR LAND SHALL REQUIRE A NEW CERTIFI | LERS, MOTORS,<br>OCCUPANCY OF<br>CATE                                      | DINANCES       | WITH ALL PROVISIONS OF LAW AN AND REGULATIONS.  Zoning Administrator |         |  |

#### CERTIFICATE OF OCCUPANCY

Nº 10486

|                                                                                                                                                                         | ARLINGTON | , VA.,         | Ma    | y 2                        | , 1961                  |                |
|-------------------------------------------------------------------------------------------------------------------------------------------------------------------------|-----------|----------------|-------|----------------------------|-------------------------|----------------|
| Permission is hereby granted to SHAWNEE APA                                                                                                                             |           | u <b>r t</b> l | nouse | (Prestor<br>(George<br>Rd. | n C. Carut<br>A. Snell, | hers & Trustee |
| to be used for the following purposes: Apartmen                                                                                                                         | nt Reside | nce            | - Tot | al 85 U                    | nits                    |                |
| This certificate-does not take the place of any license                                                                                                                 | ZONE .    | RA             | 8-18  |                            |                         |                |
| required by law, nor does it authorize the use of boilers, motors, machinery, or any signs. Any change in the use or occupancy of this building or land shall require a |           |                |       |                            | NNEDY<br>MINISTRATOR    |                |
| new certificate.                                                                                                                                                        | Ву        |                |       | 10                         |                         |                |

#### CERTIFICATE OF OCCUPANCY

| Permission is hereby granted toMrs                                                                                                                                                                      | ARLINGTON, VA., November 9 , 19 76 |                                                                                                                                            |  |  |  |
|---------------------------------------------------------------------------------------------------------------------------------------------------------------------------------------------------------|------------------------------------|--------------------------------------------------------------------------------------------------------------------------------------------|--|--|--|
| to use                                                                                                                                                                                                  | of the building located at         |                                                                                                                                            |  |  |  |
| to be used for the following purposes: —                                                                                                                                                                | Foster Home for                    | I chill between ages                                                                                                                       |  |  |  |
|                                                                                                                                                                                                         | maximum 1 child                    |                                                                                                                                            |  |  |  |
|                                                                                                                                                                                                         |                                    | ZONERA_9_TB                                                                                                                                |  |  |  |
| THIS CERTIFICATE DOES NOT TAKE THE PLACE OF ANY LICE BY LAW, NOR DOES IT AUTHORIZE THE USE OF BOIL MACHINERY, OR ANY SIGNS. ANY CHANGE IN THE USE OR THIS BUILDING OR LAND SHALL REQUIRE A NEW CERTIFIC | LERS, MOTORS,<br>OCCUPANCY OF      | THE BUILDING OR THE PROPOSED USE OF THE BUILDING OR LAND COMPLIES WITH ALL PROVISIONS OF LAW AND OF ALL COUNTY ORDINANCES AND REGULATIONS. |  |  |  |
|                                                                                                                                                                                                         | Ву                                 | V. CAFFO, Zoning Administrator                                                                                                             |  |  |  |