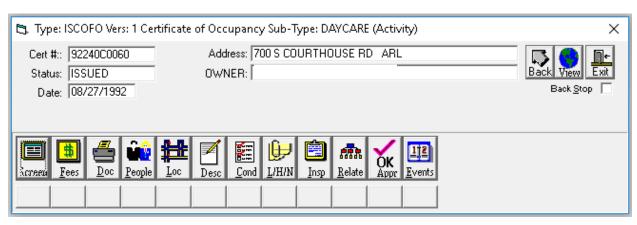

### ARLINGTON COUNTY, VIRGINIA DEPARTMENT OF COMMUNITY AFFAIRS – ZONING SECTION CERTIFICATE OF OCCUPANCY

N 30080

| Permission is hereby granted to                                                                                                                                                                                             | Lucina R.                                      |                             | December 20                                                                                                                | , 19_85_       |
|-----------------------------------------------------------------------------------------------------------------------------------------------------------------------------------------------------------------------------|------------------------------------------------|-----------------------------|----------------------------------------------------------------------------------------------------------------------------|----------------|
| to use #211 to be used for the following purposes: _                                                                                                                                                                        | to a district district and a                   |                             | S. Courthouse Road                                                                                                         |                |
| Zone RAS-18 Use Gp.  THIS CERTIFICATE DOES NOT TAKE THE PLACE OF ANY LICE BY LAW, NOR DOES IT AUTHORIZE THE USE OF BOI MACHINERY, OR ANY SIGNS. ANY CHANGE IN THE USE OR THIS BUILDING OR LAND SHALL REQUIRE A NEW CERTIFIC | ENSE REQUIRED<br>LERS, MOTORS,<br>OCCUPANCY OF | THE BUILD COMPLIES DINANCES | S.F./person: Floor load DING OR THE PROPOSED USE OF THE BUTTON OF LAW AND OF AND REGULATIONS.  CAFFO, Zoning Administrator | ILDING OR LAND |

## ARLINGTON COUNTY, VIRGINIA DEPARTMENT OF COMMUNITY AFFAIRS - ZONING SECTION CERTIFICATE OF OCCUPANCY

Na 43496

| Permission is hereby granted to                                                                                                                                                                                                                        |                 | ARLINGTON, VA., ——<br>I. Taylor                                                                                                            | February 7,             | , 19_89     |  |  |
|--------------------------------------------------------------------------------------------------------------------------------------------------------------------------------------------------------------------------------------------------------|-----------------|--------------------------------------------------------------------------------------------------------------------------------------------|-------------------------|-------------|--|--|
| to use #415                                                                                                                                                                                                                                            | of the building | ng located at700 S                                                                                                                         | . Courthouse Rd.        |             |  |  |
| to be used for the following purposes: —                                                                                                                                                                                                               | Child car       | e 3 children                                                                                                                               |                         |             |  |  |
| ZoneRA8-18Use GpR-2                                                                                                                                                                                                                                    | Fire Gr.:       | Occup. Load:                                                                                                                               | S.F./person: Floor load | Ibs./S.F.   |  |  |
| HIS CERTIFICATE DOES NOT TAKE THE PLACE OF ANY LICENSE REQUIRED<br>Y LAW, NOR DOES IT AUTHORIZE THE USE OF BOILERS, MOTORS,<br>IACHINERY, OR ANY SIGNS. ANY CHANGE IN THE USE OR OCCUPANCY OF<br>HIS BUILDING OR LAND SHALL REQUIRE A NEW CERTIFICATE. |                 | THE BUILDING OR THE PROPOSED USE OF THE BUILDING OR LAND COMPLIES WITH ALL PROVISIONS OF LAW AND OF ALL COUNTY ORDINANCES AND REGULATIONS. |                         |             |  |  |
|                                                                                                                                                                                                                                                        |                 | By Susana                                                                                                                                  | Zoning Administrator    | <del></del> |  |  |

# ARLINGTON COUNTY, VIRGINIA DEPT. OF COMMUNITY PLANNING, HEALTH & DEVELOPMENT CERTIFICATE OF OCCUPANCY

Nº 43921/

|                                                                                                                                                  |                                                                            | RLINGTON, VA., | June 12,                                                             | , 19_89 |  |
|--------------------------------------------------------------------------------------------------------------------------------------------------|----------------------------------------------------------------------------|----------------|----------------------------------------------------------------------|---------|--|
|                                                                                                                                                  | Michelle L. Taylor  700 S. Courthouse Rd. #113  Family day care 3 children |                |                                                                      |         |  |
| Zone Use Gp. R-2  THIS CERTIFICATE DOES NOT TAKE THE PLACE OF ANY LIC                                                                            |                                                                            |                | S.F./person: Floor load                                              |         |  |
| BY LAW, NOR DOES IT AUTHORIZE THE USE OF BOI MACHINERY, OR ANY SIGNS. ANY CHANGE IN THE USE OR THIS BUILDING OR LAND SHALL REQUIRE A NEW CERTIFI | LERS, MOTORS,<br>OCCUPANCY OF<br>CATE                                      | DINANCES       | WITH ALL PROVISIONS OF LAW AN AND REGULATIONS.  Zoning Administrator |         |  |

#### CERTIFICATE OF OCCUPANCY

Nº 10486

|                                                                                                                                                                         | ARLINGTON | , VA.,         | Ma    | y 2                        | , 1961                  |                |
|-------------------------------------------------------------------------------------------------------------------------------------------------------------------------|-----------|----------------|-------|----------------------------|-------------------------|----------------|
| Permission is hereby granted to SHAWNEE APA                                                                                                                             |           | u <b>r t</b> l | nouse | (Prestor<br>(George<br>Rd. | n C. Carut<br>A. Snell, | hers & Trustee |
| to be used for the following purposes: Apartmen                                                                                                                         | nt Reside | nce            | - Tot | al 85 U                    | nits                    |                |
| This certificate-does not take the place of any license                                                                                                                 | ZONE .    | RA             | 8-18  |                            |                         |                |
| required by law, nor does it authorize the use of boilers, motors, machinery, or any signs. Any change in the use or occupancy of this building or land shall require a |           |                |       |                            | NNEDY<br>MINISTRATOR    |                |
| new certificate.                                                                                                                                                        | Ву        |                |       | 10                         |                         |                |

#### CERTIFICATE OF OCCUPANCY

| Permission is hereby granted toMrs                                                                                                                                                                      | ARLINGTON, VA., November 9 , 19 76 |                                                                                                                                            |  |  |  |
|---------------------------------------------------------------------------------------------------------------------------------------------------------------------------------------------------------|------------------------------------|--------------------------------------------------------------------------------------------------------------------------------------------|--|--|--|
| to use                                                                                                                                                                                                  | of the building located at         |                                                                                                                                            |  |  |  |
| to be used for the following purposes: —                                                                                                                                                                | Foster Home for                    | I chill between ages                                                                                                                       |  |  |  |
|                                                                                                                                                                                                         | maximum 1 child                    |                                                                                                                                            |  |  |  |
|                                                                                                                                                                                                         |                                    | ZONERA_9_TB                                                                                                                                |  |  |  |
| THIS CERTIFICATE DOES NOT TAKE THE PLACE OF ANY LICE BY LAW, NOR DOES IT AUTHORIZE THE USE OF BOIL MACHINERY, OR ANY SIGNS. ANY CHANGE IN THE USE OR THIS BUILDING OR LAND SHALL REQUIRE A NEW CERTIFIC | LERS, MOTORS,<br>OCCUPANCY OF      | THE BUILDING OR THE PROPOSED USE OF THE BUILDING OR LAND COMPLIES WITH ALL PROVISIONS OF LAW AND OF ALL COUNTY ORDINANCES AND REGULATIONS. |  |  |  |
|                                                                                                                                                                                                         | Ву                                 | V. CAFFO, Zoning Administrator                                                                                                             |  |  |  |