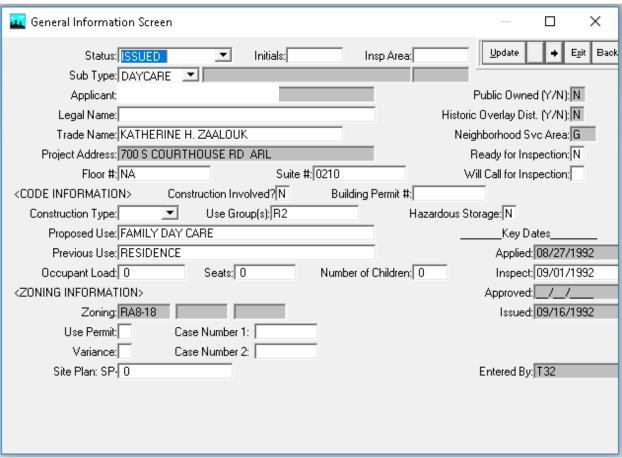

# ARLINGTON COUNTY, VIRGINIA DEPT. OF COMMUNITY PLANNING, HEALTH & DEVELOPMENT CERTIFICATE OF OCCUPANCY

Nº 43921/

|                                                                                                                                                  |                                                                            | RLINGTON, VA., | June 12,                                                             | , 19_89 |  |
|--------------------------------------------------------------------------------------------------------------------------------------------------|----------------------------------------------------------------------------|----------------|----------------------------------------------------------------------|---------|--|
|                                                                                                                                                  | Michelle L. Taylor  700 S. Courthouse Rd. #113  Family day care 3 children |                |                                                                      |         |  |
| Zone Use Gp. R-2  THIS CERTIFICATE DOES NOT TAKE THE PLACE OF ANY LIC                                                                            |                                                                            |                | S.F./person: Floor load                                              |         |  |
| BY LAW, NOR DOES IT AUTHORIZE THE USE OF BOI MACHINERY, OR ANY SIGNS. ANY CHANGE IN THE USE OR THIS BUILDING OR LAND SHALL REQUIRE A NEW CERTIFI | LERS, MOTORS,<br>OCCUPANCY OF<br>CATE                                      | DINANCES       | WITH ALL PROVISIONS OF LAW AN AND REGULATIONS.  Zoning Administrator |         |  |